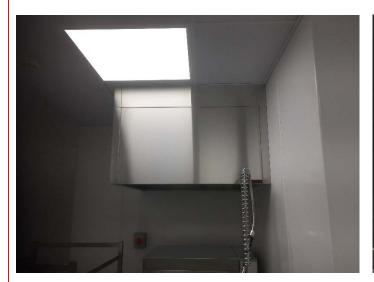

## **Project Brief:**

VSRTE

To design, manufacture and install a bespoke kitchen ventilation canopy and extraction system.

Vortex designed, manufactured and installed a bespoke extract canopy and extraction system at Bibby Financials new staff canteen in Banbury. The extraction included fire rated ductwork and discharge acoustic louvre.

## **Full Solution:**

Extract canopy, dishwash condense canopy, stainless wall cladding, extract fan, fire rated duct and acoustic louvre. Designed, manufactured and installed by Corsair.