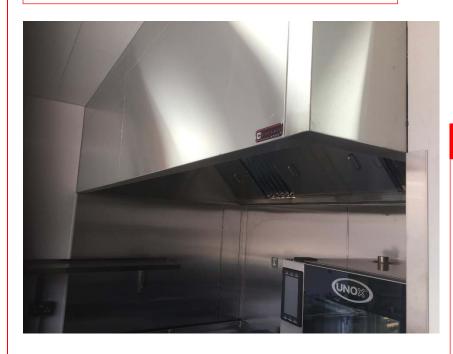

## **Project Brief:**

VSRTE

To design, manufacture and install a bespoke kitchen ventilation canopy and extraction system.

Vortex designed, manufactured and installed a bespoke extract canopy and extraction system at Bibby Financials new staff canteen in Banbury. The extraction included fire rated ductwork and discharge acoustic louvre.

## Features:

Bespoke canopy compliant to DW172 featuring UL listed baffle grease separators, integral grease capture containers, high efficiency LED lighting, fire rated duct conforming to method 3 requirements BS 5588 part 9 and tested to BS 476 part 24.

## **Full Solution:**

Extract canopy, dishwash condense canopy, stainless wall cladding, extract fan, fire rated duct and acoustic louvre. Designed, manufactured and installed by Corsair.