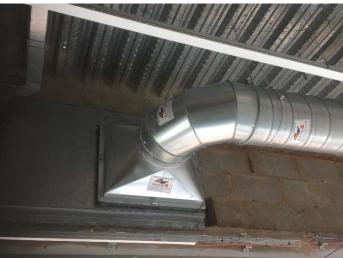

## **Project Brief:**

VSRTE

To design, manufacture and install a bespoke kitchen ventilation canopy and extraction system.

Vortex designed, manufactured and installed a bespoke extract canopy and extraction system at Bibby Financials new staff canteen in Banbury. The extraction included fire rated ductwork and discharge acoustic louvre.

## Features:

Bespoke canopy compliant to DW172 featuring UL listed baffle grease separators, integral grease capture containers, high efficiency LED lighting, fire rated duct conforming to method 3 requirements BS 5588 part 9 and tested to BS 476 part 24.

## **Full Solution:**

Extract canopy, dishwash condense canopy, stainless wall cladding, extract fan, fire rated duct and acoustic louvre. Designed, manufactured and installed by Corsair.