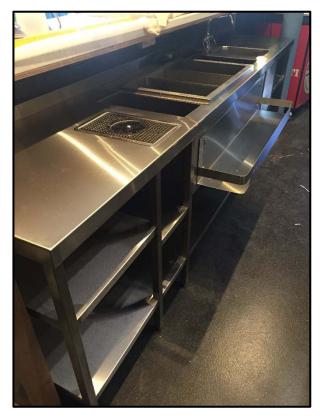

Corsair Engineering Ltd also designed and manufactured Robata grille table with hot cupboard, along with front of house bar and many other fabrications...