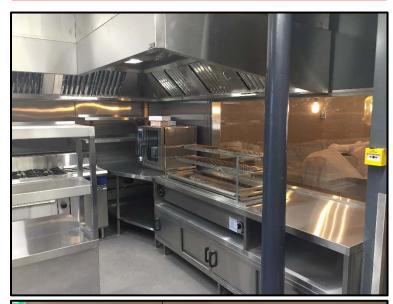

## **Project Brief:**

To design, manufacture and install a bespoke kitchen extraction canopy over cooking range, wall cladding, ventilation system, bespoke servery glass screen and fabrications.

## **Project Benefits:**

Glass screen with stainless steel frame adds a dynamic view of the kitchen from the customers perspective in the restaurant. High temperature extraction fans with inverter controls, reduces electrical bills and provides longevity of fan motor. Vortex designed, manufactured and installed a bespoke extract canopy, wall cladding and supply air input system.

Corsair Engineering Ltd also designed and manufactured Robata grille table with hot cupboard, along with front of house bar and many other fabrications...