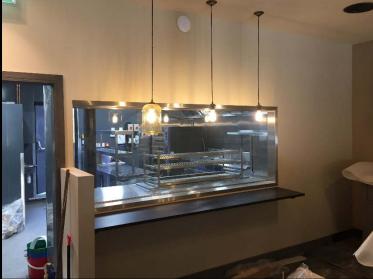

## **Project Benefits:**

Glass screen with stainless steel frame adds a dynamic view of the kitchen from the customers perspective in the restaurant. High temperature extraction fans with inverter controls, reduces electrical bills and provides longevity of fan motor. Vortex designed, manufactured and installed a bespoke extract canopy, wall cladding and supply air input system.

Corsair Engineering Ltd also designed and manufactured Robata grille table with hot cupboard, along with front of house bar and many other fabrications...