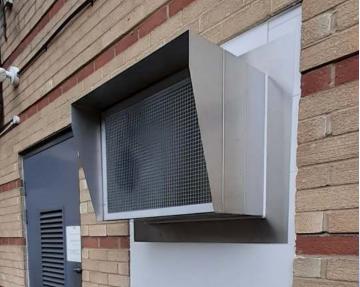

The unit is complete with integral single phase axial fan unit and fan speed controller to adjust the incoming air volume.

Externally the Pod has an intake weather cowl and egg crate grille. Primary filtration is achieved with an integral EN779 G4 filter cartridge, whilst the internal stainless steel diffuser is fitted with an additional stage of easily replacable disposable filter media.

Corsair supply the full range of replacement filter packs from stock to keep the unit operational.

The *Vortex Pod* is a slimline unit which does not project into the kitchen, therefore taking up mininimal space.