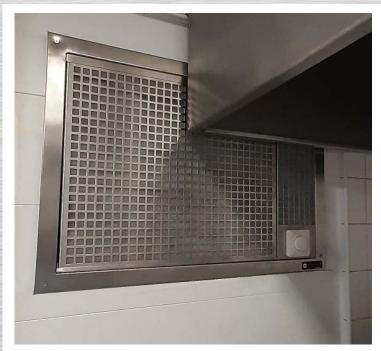

## **Powered Supply Air Module**

IBIS hotel in Thurrock needed to add powered make up air to the kitchen to comply with current legislation.

Vortex Pod is a self contained supply air module which is easily retro fitted into existing kitchens with the minimum of expense and disruption.

The unit is complete with integral single phase axial fan unit and fan speed controller to adjust the incoming air volume.

Externally the Pod has an intake weather cowl and egg crate grille. Primary filtration is achieved with an integral EN779 G4 filter cartridge, whilst the internal stainless steel diffuser is fitted with an additional stage of easily replacable disposable filter media.

Corsair supply the full range of replacement filter packs from stock to keep the unit operational.

The *Vortex Pod* is a slimline unit which does not project into the kitchen, therefore taking up mininimal space.