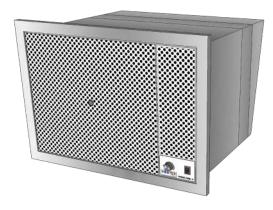

Welcome to the refreshing world of Corsair

Each *Vortex Pod* is designed to handle up to 1.2m<sup>3</sup>/s and measures approx 820 x 500mm