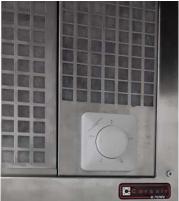

The unit is complete with integral single phase axial fan unit and fan speed controller to adjust the incoming air volume.

Externally the Pod has an intake weather cowl and egg crate grille. Primary filtration is achieved with an integral EN779 G4 filter cartridge, whilst the internal stainless steel diffuser is fitted with an additional stage of easily replacable disposable filter media.