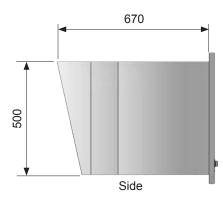

The *Vortex Pod* is a slimline unit which does not project into the kitchen, therefore taking up mininimal space.

Corsair supply the full range of replacement filter packs from stock to keep the unit fully operational.

Each *Vortex Pod* will handle up to 1.2m³/s against a resistance of 150 Pascals and is powered by 240v 13 amp single phase supply.

Welcome to the refreshing world of Corsair

Tel 01295 267021

E. sales@corsairengineering.co.uk