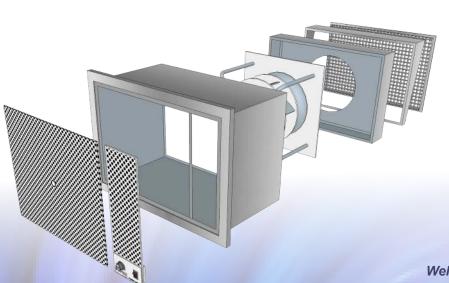

*Vortex Pod* is a self contained supply air module which is easily retro fitted into existing kitchens with the minimum of expense and disruption.

The unit is complete with integral single phase axial fan unit and fan speed controller to adjust the incoming air volume.

Externally the Pod has an intake weather cowl and egg crate grille. Primary filtration is achieved with an integral filter cartridge, whilst the internal stainless steel diffuser is fitted with an additional stage of easily replaceable disposable filter media.

The *Vortex Pod* is a slimline unit which does not project into the kitchen, therefore taking up mininimal space.

Corsair supply the full range of replacement filter packs from stock to keep the unit fully operational.