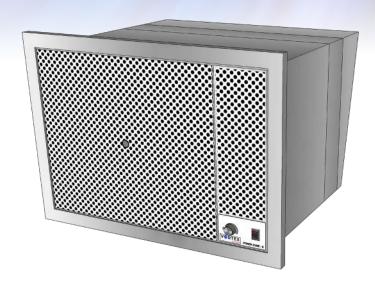

Externally the Pod has an intake weather cowl and egg crate grille. Primary filtration is achieved with an integral filter cartridge, whilst the internal stainless steel diffuser is fitted with an additional stage of easily replaceable disposable filter media.

The *Vortex Pod* is a slimline unit which does not project into the kitchen, therefore taking up mininimal space.

Corsair supply the full range of replacement filter packs from stock to keep the unit fully operational.