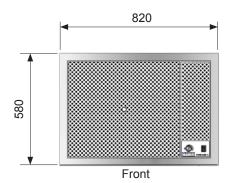

The *Vortex Pod* is a slimline unit which does not project into the kitchen, therefore taking up mininimal space.

Corsair supply the full range of replacement filter packs from stock to keep the unit fully operational.

Each *Vortex Pod* will handle up to 1.2m³/s against a resistance of 150 Pascals and is powered by 240v 13 amp single phase supply.

Welcome to the refreshing world of Corsair

Tel 01295 267021

E. sales@corsairengineering.co.uk